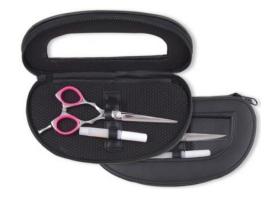

### Manicure Care Kits

Single Pcs Barber Scissor Kit. II-101-2401

Single Pcs Barber Scissor Kit II-101-2402

Available with any barber scissor.

II-101-2403 Also available with your required products.

6 Pcs Manicure Kit.

Available with any barber scissor.

II-101-2404 Also available with your required products.

II-101-2405 Also available with your required products.

Also available with your required products.