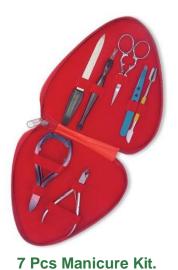

## **Manicure Care Kits**

6 Pcs Manicure Kit.
II-101-2413
Also available with your required products.

**7 Pcs Manicure Kit.**II-101-2414
Also available with your required products.

II-101-2415
Also available with your required products.