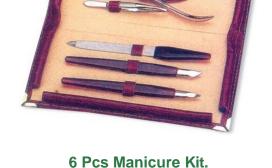

### Manicure Care Kits

Single Pcs Barber Scissor Kit. II-101-2401

Single Pcs Barber Scissor Kit II-101-2402

Available with any barber scissor.

II-101-2403 Also available with your required products.

6 Pcs Manicure Kit.