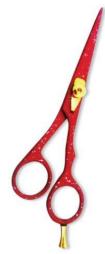

Also available in Satin Finish, Mirror Finish, Full Gold and Any Color.

Professional Hair Cutting Scissor with razor edge. Multicolor Coating
II-101-1003

Also available in Satin Finish, Mirror Finish, Full Gold and Any Color.

Professional Hair Cutting Scissor with razor edge. Multicolor Coating
II-101-1004

Also available in Satin Finish, Mirror Finish, Full Gold and Any Color.

Professional Hair Cutting Scissor with razor edge. Multicolor Coating
II-101-1005