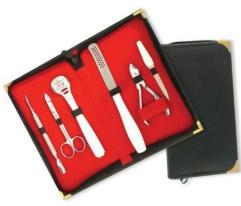

## **Manicure Care Kits**

6 Pcs Manicure Kit.
II-101-2413
Also available with your required products.

**7 Pcs Manicure Kit.**II-101-2414
Also available with your required products.

II-101-2415
Also available with your required products.

6 Pcs Manicure Kit.

Single Pcs Barber Scissor Kit.
II-101-2416
Also available with your required products.

- BMoh. Mahal Mattan Wala , dhara Sandha Kalan, Tehsil & Distt Sialkot 51310 Pakistan.
- interestindustry@gmail.com
- info@interestindustry.com
- www.interestindustry.com