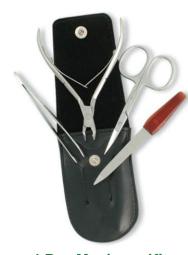

### Manicure Care Kits

4 Pcs Manicure Kit.
II-101-2407
Also available with your required products.

4 Pcs Manicure Kit.
II-101-2408
Also available with your required products.

II-101-2409
Also available with your required products.

Barber Scissor Kit With Wooden Box. II-101-2410

Also available with your required products.

II-101-2411
Also available with your required products.

11 Pcs Manicure Kit.
II-101-2412
Also available with your required products.

## **Manicure Care Kits**

6 Pcs Manicure Kit.
II-101-2413
Also available with your required products.

**7 Pcs Manicure Kit.**II-101-2414
Also available with your required products.

II-101-2415
Also available with your required products.