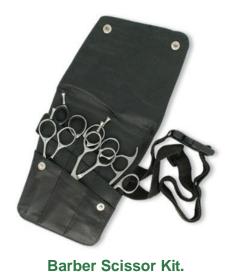

### Manicure Care Kits

Single Pcs Barber Scissor Kit. II-101-2401

Single Pcs Barber Scissor Kit II-101-2402

Available with any barber scissor.

II-101-2403 Also available with your required products.

6 Pcs Manicure Kit.