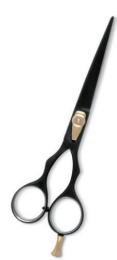

# HAIR CUTTING SCISSORS

Professional Hair Cutting Scissor with razor edge. Multicolor Coating
II-101-1001

Also available in Satin Finish, Mirror Finish, Full Gold and Any Color. 5.5\,6\,6.5\,

Professional Hair Cutting Scissor with razor edge. Multicolor Coating
II-101-1002

Also available in Satin Finish, Mirror Finish, Full Gold and Any Color.

Professional Hair Cutting Scissor with razor edge. Multicolor Coating
II-101-1003

Also available in Satin Finish, Mirror Finish, Full Gold and Any Color.