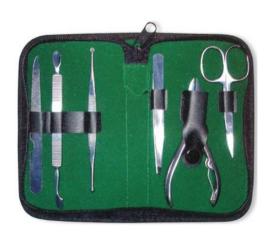

## **Manicure Care Kits**

6 Pcs Manicure Kit.
II-101-2413
Also available with your required products.

**7 Pcs Manicure Kit.**II-101-2414
Also available with your required products.

II-101-2415
Also available with your required products.