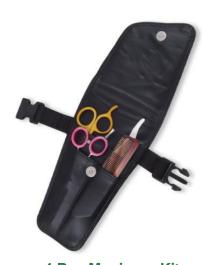

### Manicure Care Kits

4 Pcs Manicure Kit.
II-101-2407
Also available with your required products.

4 Pcs Manicure Kit.
II-101-2408
Also available with your required products.

II-101-2409
Also available with your required products.

Barber Scissor Kit With Wooden Box. II-101-2410

Also available with your required products.

II-101-2411
Also available with your required products.

11 Pcs Manicure Kit.
II-101-2412
Also available with your required products.

## **Manicure Care Kits**

6 Pcs Manicure Kit.
II-101-2413
Also available with your required products.

**7 Pcs Manicure Kit.**II-101-2414
Also available with your required products.

II-101-2415
Also available with your required products.