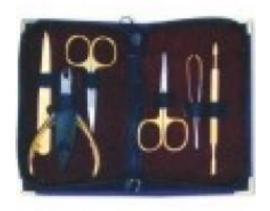

## **Manicure Care Kits**

6 Pcs Manicure Kit.
II-101-2413
Also available with your required products.

**7 Pcs Manicure Kit.**II-101-2414
Also available with your required products.

II-101-2415
Also available with your required products.