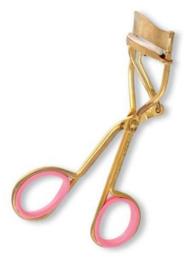

Available in Satin Finish, Mirror Finish, Multicolor Coating, Full Gold and any color.

Eye Lash Curler. Mirror Finish II-101-1751

Available in Satin Finish, Mirror Finish, Multicolor Coating, Full Gold and any color.