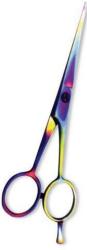

# HAIR CUTTING SCISSORS

Professional Hair Cutting Scissor with razor edge. Multicolor Coating
II-101-1001

Also available in Satin Finish, Mirror Finish, Full Gold and Any Color. 5.5\,6\,6.5\,

Professional Hair Cutting Scissor with razor edge. Multicolor Coating
II-101-1002