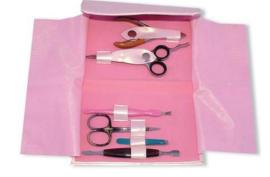

### Manicure Care Kits

4 Pcs Manicure Kit.
II-101-2407
Also available with your required products.

4 Pcs Manicure Kit.
II-101-2408
Also available with your required products.

II-101-2409
Also available with your required products.

Barber Scissor Kit With Wooden Box. II-101-2410

Also available with your required products.

II-101-2411
Also available with your required products.

11 Pcs Manicure Kit.
II-101-2412
Also available with your required products.