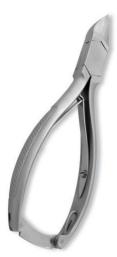

# NAIL CUTTERS

Nail Cutter, Single Spring. Mirror Finish. II-101-1401

Also available in Satin Finish, Multicolor Coating, Full Gold, Half gold and any color.

Nail Cutter, Single Spring. Half Gold II-101-1402

Also available in Satin Finish, Multicolor Coating, Full Gold, Half gold and any color.

Nail Cutter, Single Spring. Mirror Finish. II-101-1403

Also available in Satin Finish, Multicolor Coating, Full Gold, Half gold and any color.