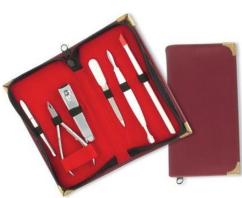

### Manicure Care Kits

Single Pcs Barber Scissor Kit. II-101-2401

Single Pcs Barber Scissor Kit II-101-2402

Available with any barber scissor.

II-101-2403 Also available with your required products.

6 Pcs Manicure Kit.

Available with any barber scissor.

II-101-2404 Also available with your required products.

II-101-2405 Also available with your required products.

Also available with your required products.