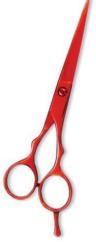

Professional Hair Cutting Scissor with razor edge. Multicolor Coating
II-101-1004

Also available in Satin Finish, Mirror Finish, Full Gold and Any Color.

Professional Hair Cutting Scissor with razor edge. Multicolor Coating
II-101-1005

Also available in Satin Finish, Mirror Finish, Full Gold and Any Color.

Professional Hair Cutting Scissor with razor edge. Multicolor Coating
II-101-1006

Also available in Satin Finish, Mirror Finish, Full Gold and Any Color.