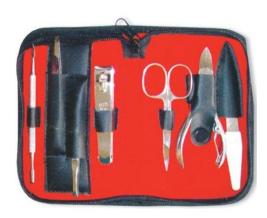

## **Manicure Care Kits**

6 Pcs Manicure Kit.
II-101-2413
Also available with your required products.

**7 Pcs Manicure Kit.**II-101-2414
Also available with your required products.

II-101-2415
Also available with your required products.