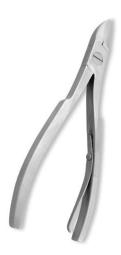

#### II-101-1235

Cuticle Nipper, Double Spring. Mirror Finish II-101-1301

Also available in Satin Finish, Multicolor Coating, Full Gold, Half Gold and Any Color.

Cuticle Nipper, Single Spring. Mirror Finish.
II-101-1302

Also available in Satin Finish, Multicolor Coating, Full Gold, Half Gold and Any Color.

Cuticle Nipper, Single Spring. Mirror Finish.

II-101-1303

Also available in Satin Finish, Multicolor Coating, Full Gold, Half Gold and Any Color.