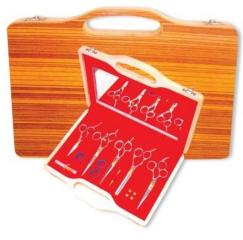

Barber Scissor Kit With Wooden Box. II-101-2410

Also available with your required products.

II-101-2411
Also available with your required products.

11 Pcs Manicure Kit.
II-101-2412
Also available with your required products.