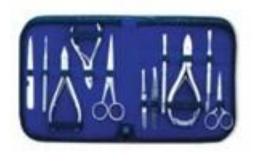

## **Manicure Care Kits**

6 Pcs Manicure Kit.
II-101-2413
Also available with your required products.

**7 Pcs Manicure Kit.**II-101-2414
Also available with your required products.

II-101-2415
Also available with your required products.